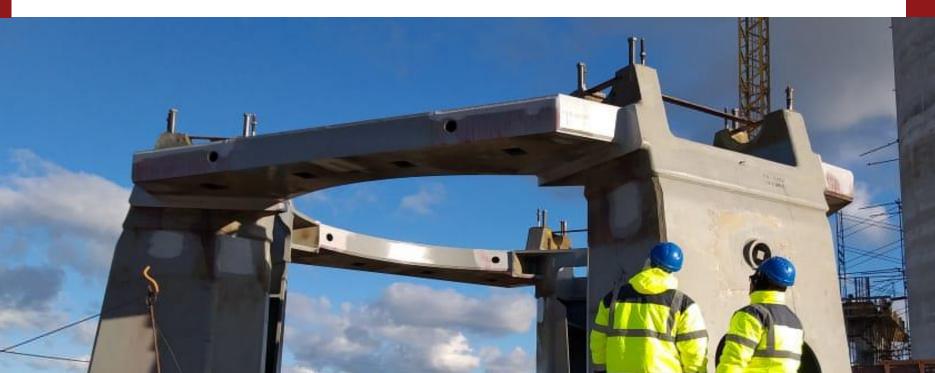

### **Industrial assembly**

Installation of equipment, metal structures, pipes, silos, rotary kilns, mills, storage tanks and exchangers.

#### Modernization of the manufacturing unit

Exchange of obsolete equipment for more modern equipment, with energy savings and increased productivity.