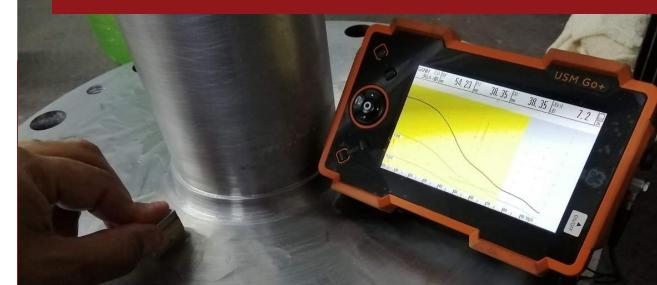

qualification of third manpower, as well as the qualification of welders for the industry in the welding processes: SMAW, SAW, GTAW, GMAW, FCAW and SW.



## QUALITY ASSURANCE

MAXIME Serviços is able to carry out processes that guarantee the quality and structural integrity and verification of non-conformities in welded joints. It has competence in assessing the integrity of components such as pressure vessels, industrial pipelines, pipelines, naval and oceanic structures, rises, among others.

We carry out mechanical tests necessary for the evaluation of the structural integrity of welded components. Our welding procedures are prepared according to AWS D1.1 ASME IX, API 1104, API 650, ISO 5817, ISO 9606 and DIN EN 29692 standards.





### Ultrasonic inspection in clinker oven welding



## PENETRATING LIQUID TEST



## **FINAL CONSIDERATION**

**MAXIME SERVICES** is a company that works with passion, believing in work and in an ethical posture. We seek continuous improvement and the overcoming of standards of excellence and quality.

Our philosophy is driven by the desire to conquer and satisfy the desires and needs of our customers, to continuously generate economic value and to participate in the social development of the community in which we operate. We can synthesize our philosophy in a simple mission: "To satisfy and please our customers with excellence".

**MAXIME SERVICES** is the right company to carry out the scopes presented due to its competence, commitment, seriousness and experience.

Your company's requests and the solutions that will be presented by **MA