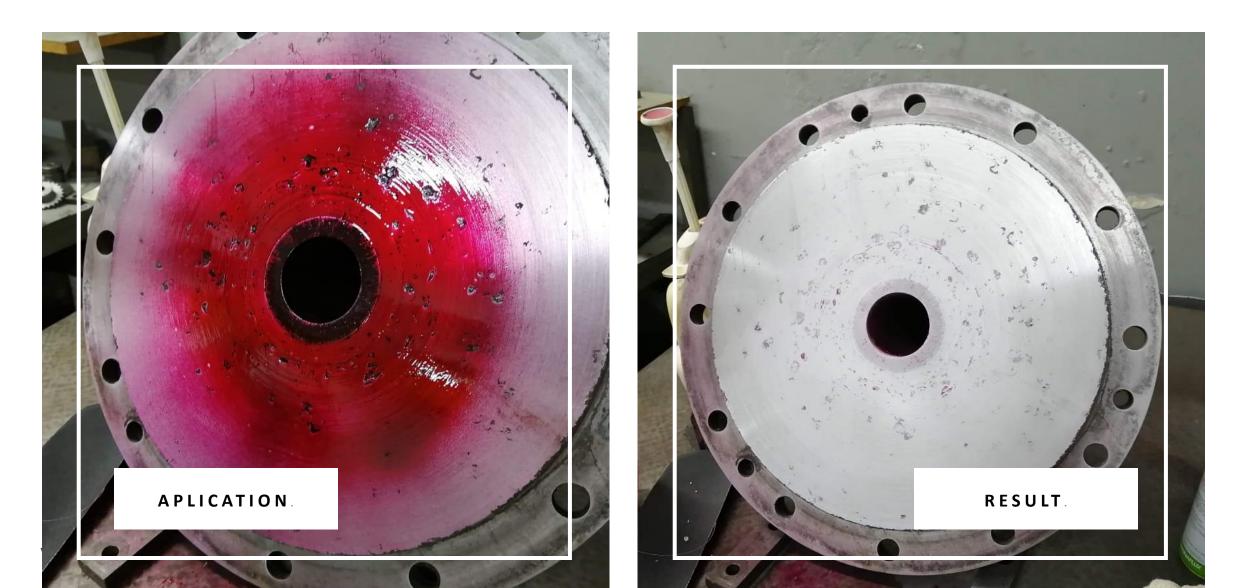

er, as well as the qualification of welders for the industry in the welding processes: SMAW, SAW, GTAW, GMAW, FCAW and SW.



## QUALITY ASSURANCE

MAXIME Serviços is able to carry out processes that guarantee the quality and structural integrity and verification of non-conformities in welded joints. It has competence in assessing the integrity of components such as pressure vessels, industrial pipelines, pipelines, naval and oceanic structures, rises, among others.

We carry out mechanical tests necessary for the evaluation of the structural integrity of welded components. Our welding procedures are prepared according to AWS D1.1 ASME IX, API 1104, API 650, ISO 5817, ISO 9606 and DIN EN 29692 standards.





### Ultrasonic inspection in clinker oven welding



## PENETRATING LIQUID TEST



## **FINAL CONSIDERATION**

**MAXIME SERVICES** is a company that works with passion, believing in work and in an ethical posture. We seek continuous improvement and the overcoming of standards of excellence and quality.

Our philosophy is driven by the desire to conquer and satisfy the desires and needs of our customers, to continuously generate economic value and to participate in the social development of the community in which we operate. We can synthesize our philosophy in a simple mission: "To satisfy and please our customers with excellence".

**MAXIME SERVICES** is the right company to carry out the scopes presented due to its competence, commitment, seriousness and experience.

Your company's requests and the solutions that will be presented by **MAXIME SERVICES** perfectly matc