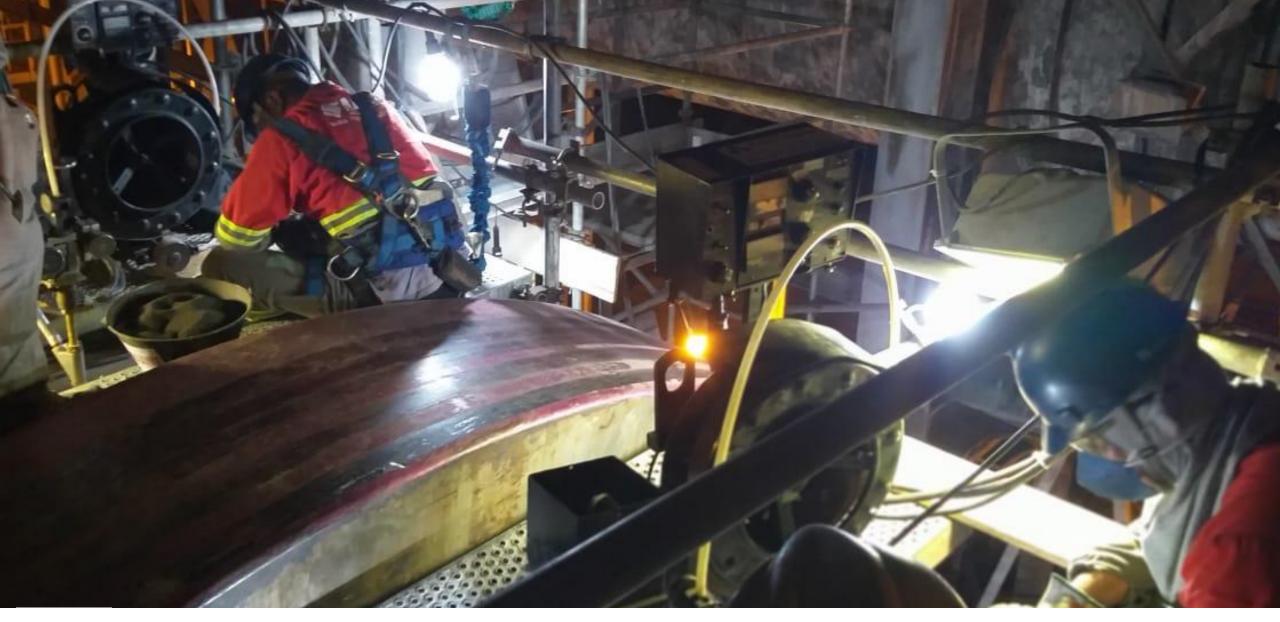

### Rotating oven assembly

Welding processes to improve quality and eliminate welding variations with application in the submerged arc process, guaranteeing and welding quality, extending the life of the equipment.

### **OVEN WELDING WITH SUBMERSED ARC**

## **OVEN WELDING WITH SUBMERSED ARC**