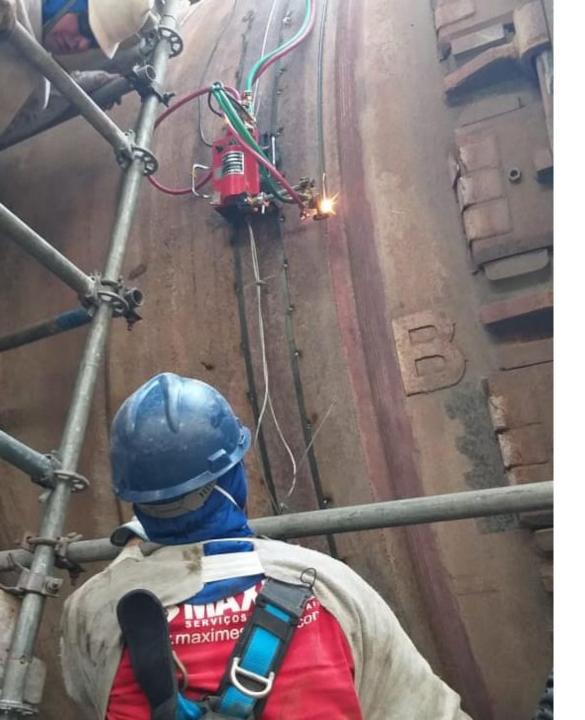

# WELDING APPLICATIONS

MAXIME stands out for providing services in the field of welding engineering, preparing all technical documentation to perform the services in accordance with national and international standards. In the area of welding execution, we have know-how for welding carbon steels, alloy steels, austenitic stainless steels, ferritic stainless steels, duplex stainless steels, copper alloys, copper, aluminum and nickel alloys.

### **OVEN WELDING WITH SUBMERSED ARC**

## **OVEN WELDING WITH SUBMERSED ARC**