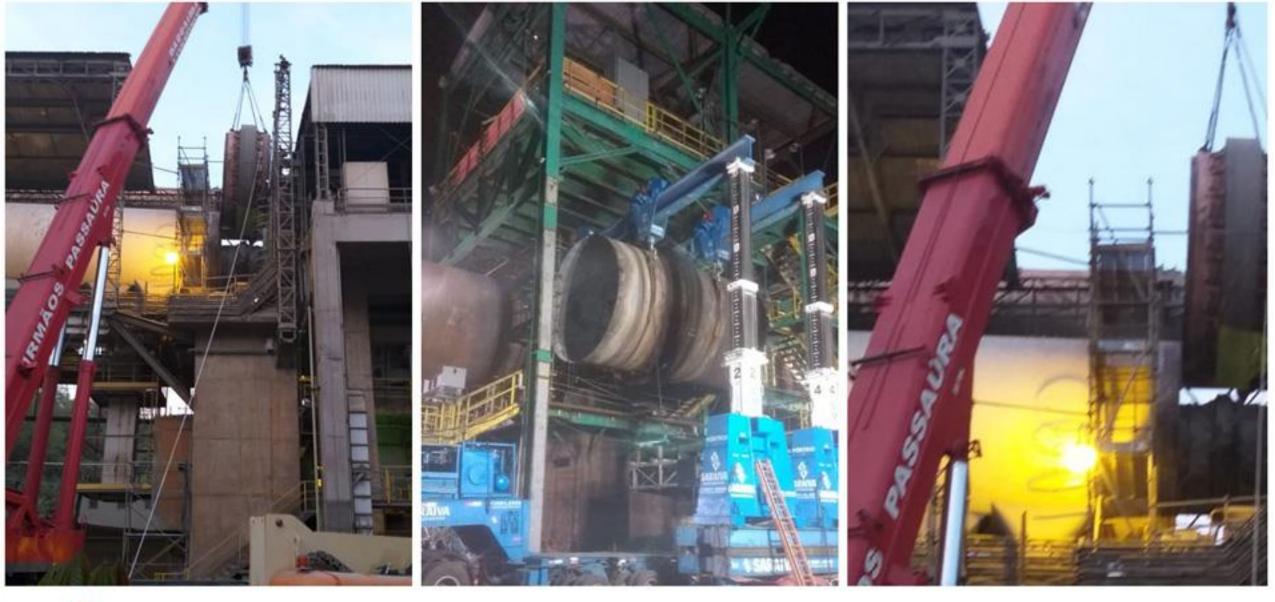

### Oven ferrule exchange

Cutting and removal of the determined segment, placement of another ferrule with alignment and submerged arc welding.

### Change of mill ferrules

Removal of tired and deformed ferrules by new ferrules and tread rings. Aligning the furnace and welding by an automated process.

## **CHANGE OF TREAD AND FERRULE**

WELDING CARRIED OUT IN OVEN CLINQUER BY SAW PROCESS

### **OVEN WELDING WITH SUBMERSED ARC**